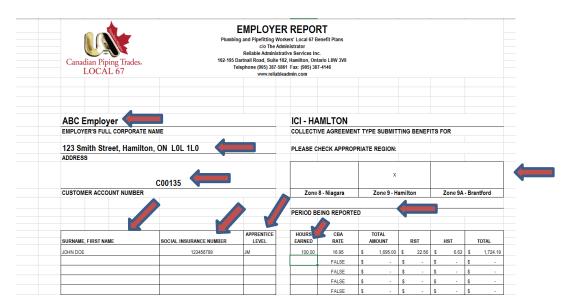

Please choose the appropriate Collective Agreement/Wage Schedule and fill in the sections where indicated. The Employer Remittance Form does the rest.

Rates, taxes, and totals are now automated for you. Just choose the Wage Schedule, add the name, SIN, Apprentice level (JM, APR1, APR2, APR3, APR4, APR5) and hours. The form will then calculate the Rate totals, Taxes and Remittance Total for you.

|                          |                    |                                                                              | SUB TOTALS         | 100         |               | \$             | 1,695.00 | \$       | 22.56  | \$ 6.63                               | \$     | 1,724.19 |
|--------------------------|--------------------|------------------------------------------------------------------------------|--------------------|-------------|---------------|----------------|----------|----------|--------|---------------------------------------|--------|----------|
| SENDING PAYMENT BY MAIL: |                    | MAKE CHEQUE PAYABLE TO: U.A. LOCAL 67 BENEFIT PLANS (REPORT MUST ACCOMPANY C |                    |             |               |                |          |          |        | AMOUNT<br>SUBMITTED<br>WITH<br>REPORT | \$     | 1,724.19 |
| ELECTRONIC PAYMENTS:     |                    | BILL PAYEE:<br>Local 67 Employer Remittance                                  |                    |             |               |                |          |          |        |                                       |        |          |
|                          |                    | ( EMPLOYER REPORT & PAYME                                                    | NT CONFIRMATION    | ON MUST BE  | SENT TO LOG   | CAL67@R        | ELIABLE  | ADMIN    | .COM   | )                                     | 4      |          |
| 27-Jul-23                |                    |                                                                              | •                  |             |               |                |          |          |        |                                       | V      |          |
| DATE                     |                    | TYPE NAME                                                                    |                    |             |               | OFFICIAL TITLE |          |          |        |                                       |        |          |
|                          |                    | PHONE NUMBER                                                                 |                    |             |               | FMAIL          | ADDRES   | 38       |        |                                       | •      |          |
|                          |                    |                                                                              |                    |             |               |                |          |          |        |                                       |        |          |
| By check                 | ing this box, I co | ertify that the Contractor acknowledge                                       | s that it is bound | by and must | observe the ( | Collective     | Agreeme  | ent betw | een ti | he Mechanica                          | l Conf | ractors  |

Type your name, title, phone number and email address and check the acknowledgement box. Save your form and send it to us at <a href="local67@reliableadmin.com">local67@reliableadmin.com</a> with your Electronic Funds Transfer or print your form and send your cheque to Reliable Administrative Services Inc, at 102-195 Dartnall Road, Hamilton, ON L8W 3V9.